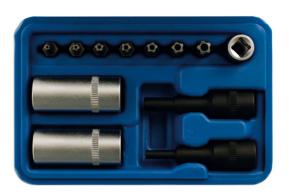

## **Air Conditioning & ECU Tool Kit**

This combination tool kit has a four piece insert nut set for the air conditioning units .

## **Additional Information**

- · 4pc valve and insert nut set for air conditioning fitted to Audi, Vauxhall/Opel and Volkswagen.
- 7 x Star\* 5 point tamperproof bits: TS10, TS15, TS20, TS25, T27, TS30 and TS40 for use on ECU, airflow, mass sensors and injection pumps.
- · For use on ECU, airflow, mass sensors and injection pumps.